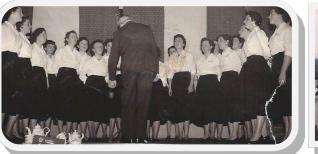

My upbringing was a disciplined routine, And on Sunday twice in Church I was seen.

In 1946 I started Catholic school

The anointment on March 28 1948 was the rule. On May 25 1952 my Confirmation For witch my Mother organized a big celebration.

toegediend door Z.H. Exc. Mgr. Dr. J. H. G. Lemmens

Josepha Keysens in do Kerk van St. Catharina te Wellerlooi op 28 Maart 1949.

Chr. G. G. Jonkers, Pastoor

God, Gij hebt de harten van de gelovigen door de verlichting van de H. Geest onderwezen; geef, dat wij door die H. Geest de ware wijsheid mogen be-zitten en ons altijd over zijn vertroosting mogen verblijden. Door Christus onze Heer, Amen.