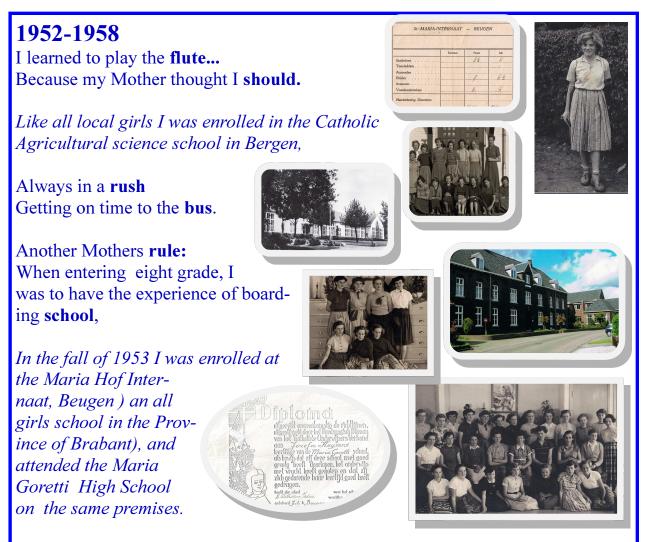

| State of the state |













toegediend door Z.H. Exc. Mgr. Dr. J. H. G. Lemmens

Josepha Keysens in do Kerk van St. Catharina te Wellerlooi op 28 Maart 1949.

Chr. G. G. Jonkers, Pastoor

God, Gij hebt de harten van de gelovigen door de verlichting van de H. Geest onderwezen; geef, dat wij door die H. Geest de ware wijsheid mogen be-zitten en ons altijd over zijn vertroosting mogen verblijden. Door Christus onze Heer, Amen.

DE ZOON EN DE HEILIGE GEEST







After school my parents retired and I helped them leave the **farm.**. While during that time I was often asked to be my God Mothers Aunt Martha's right **arm**.

My Catholic **upbringing...** Included praying... helping others and **singing !** 

Career choices were only a **few**, Most girls did not have to think about what to **do**.

There was no need to make **noise** A teacher...or a nurse was the **choice.** 







## Written 12-30-2011

FARM LIFE

It did me more good than harm, To grow up on a farm

My parents believed the best credentials, For me was to learn the essentials.

Around the clock there was work to be done, In rain, snow, wind or sun.

We raised pigs, chickens, horses and milked many cows by hand, We grew a variety of grains, corn and beets on the land.



There was