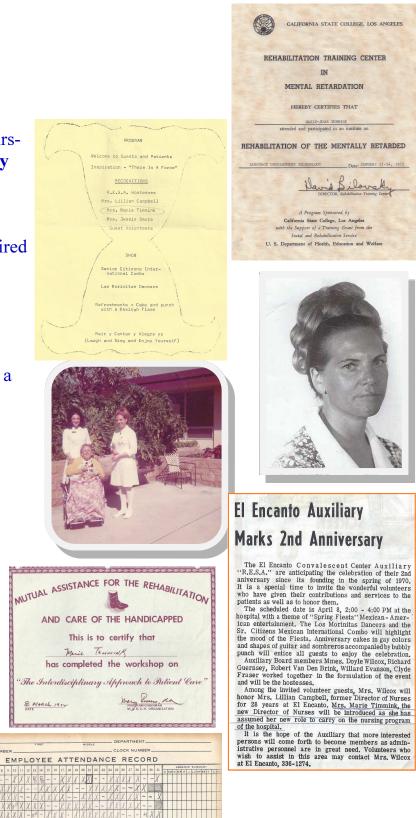

lowed me

1430 ABriggs Avenue Montrose, California



Regional Center had informed more then one **family** That I was Manager in a beautiful **facility** 

15

Day by day by Marie-Jose

## 1972,

January Another seminar. To stay up to par.

March 1 I became Director of Nursing of this 240 bed **facility** El Encanto in the city of Industry

The previous Director retired with **tears** after 28 years

It was exiting to have the ability, To direct nursing care for a 240 bed facility

A sub acute unit for the elderly, And a 99 bed wing for clients that were Challenged mentally.

A job with good **pay** But on call 24 hours **a** day

March 8 Another class Another test to pass!

SOCIAL SECURITY NUMBER

-X X X X X - 1

H = HOLIDAY J = JURY DUTY LA = LEAVE OF ABBENCE BF = SICKNESS IN FANILY



USE REVERSE SIDE

#### Written 9-16-2013

#### **DIRECTOR OF NURSING**

In 1969 I was hired to be in charge Of patients admissions till discharge.

Director of nursing in a 99 bed facility A job that offered benefits and stability.

Not an easy task, There were many problems to unmask.

There was much work to be done As the facility was not well run.

My first focus was aimed To get the staff well trained.

For the patients it was not more then fair To expect quality care

A change was noted fast The facility soon looked better then in the past.

All beds soon were filled And the owner was thrilled.

Soon my name In the industry had fame.

I received several other offers to consider But did not go with the highest bidder.

The owner begged me to stay But was not willing to match the pay.