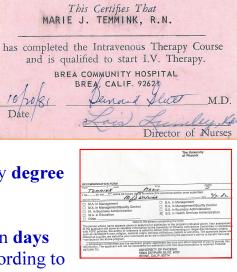

# 1969,

The additional subjects were a Pre requisite to become a CA **RN** Not easy...and hectic...but worth to have opportunities **again** 

One of the teachers appreciated my **accomplishments** And often gave me **compliments** 