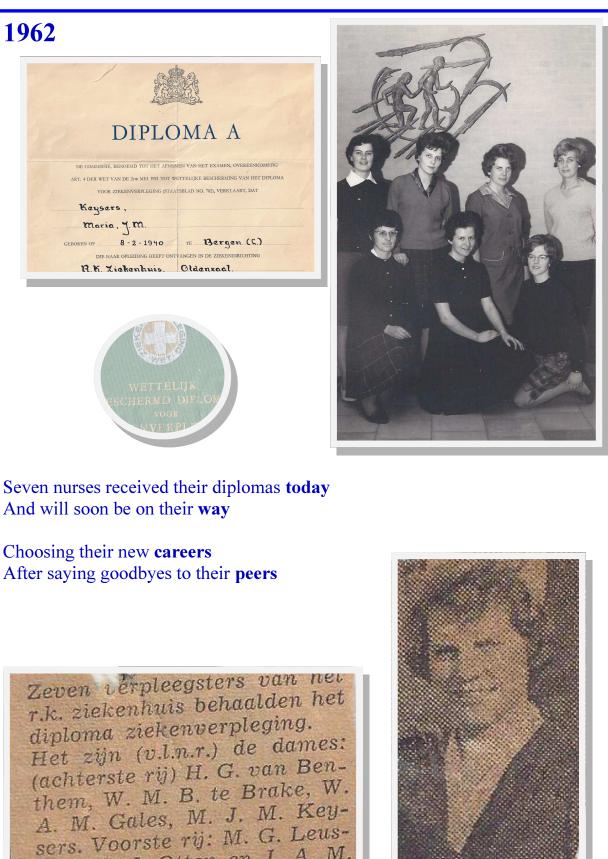

Diploma

De Commissie ingesteld door het Hw. Spiscopaat to eggeling van de godsdienstruisussen voor verplegenden geëxamineerd 29-3-1962 maria, J.m. Keijsers. R.K. Ziekenhuis, Oldenzaal 1 te Bergen (6) , 8 · 2 · 1940, en bevonden dat genoemde voldoet aan de eisen in deze voor nden nastaesteld

sink, C. J. Otten en J. A. M.

Vlugt.