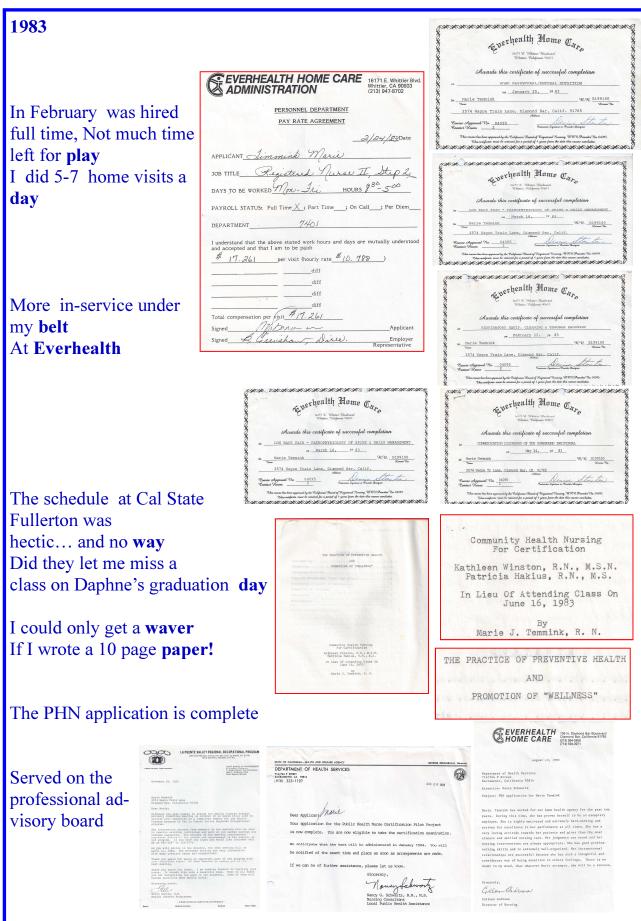

ifferent labs dispersed.

Antibiotics I administered IV or IM, Suction machines I adjusted for patients with phlegm.

Wounds were redressed, And other needs assessed.

Vital signs were recorded, Oxygen and Supplies reordered.

Family was instructed. And a house safety check was conducted.

The pain level was evaluated. Their bed adjusted or elevated.

Feeding tubes were reinserted or unclogged, Their condition and progress logged.

Their urine checked. And gave instructions on how to disinfect.

Catheters were removed and replaced, And instructions were given how to handle waste.

Some patients lived alone. But all were happier then in a nursing home.

Reports were turned in at the end of the day. Early morning I again would be on my way.

To a different group. That was home to recoup.









Written 09-18-2013

# **EXCLUSIVE CARE**

Always exploring investment possibilities, We considered residential care facilities.

The plan was to built homes to house six clients each within driving reach.

To provide care... Better then available anywhere .

An elegant place... Where each patient had their own space.

A place to every ones delight With care and supervision day and night.

But before we begun We did a trial run.

In 1985 we planned the possible convertibility Of our country home to a residential care facility

I named it "Exclusive Care " a comparable residential care home did not exist anywhere.

Long I did not have to wait To get a license from the state.

But during this exercise We came to realize ...

in the end our investment money could be better spend

And tha